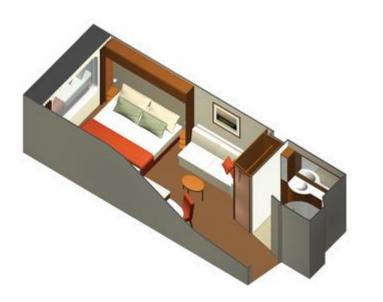

## **OUTSIDE Staterooms (cat. 8)**

## Stateroom: 177 sq. ft.

## Features:

- Ocean view window
- Two beds convertible to queen-size
- Vanity
- Hair dryer
- 32" LCD TV
- Sitting area with sofa
- Some cabins may have a trundle bed